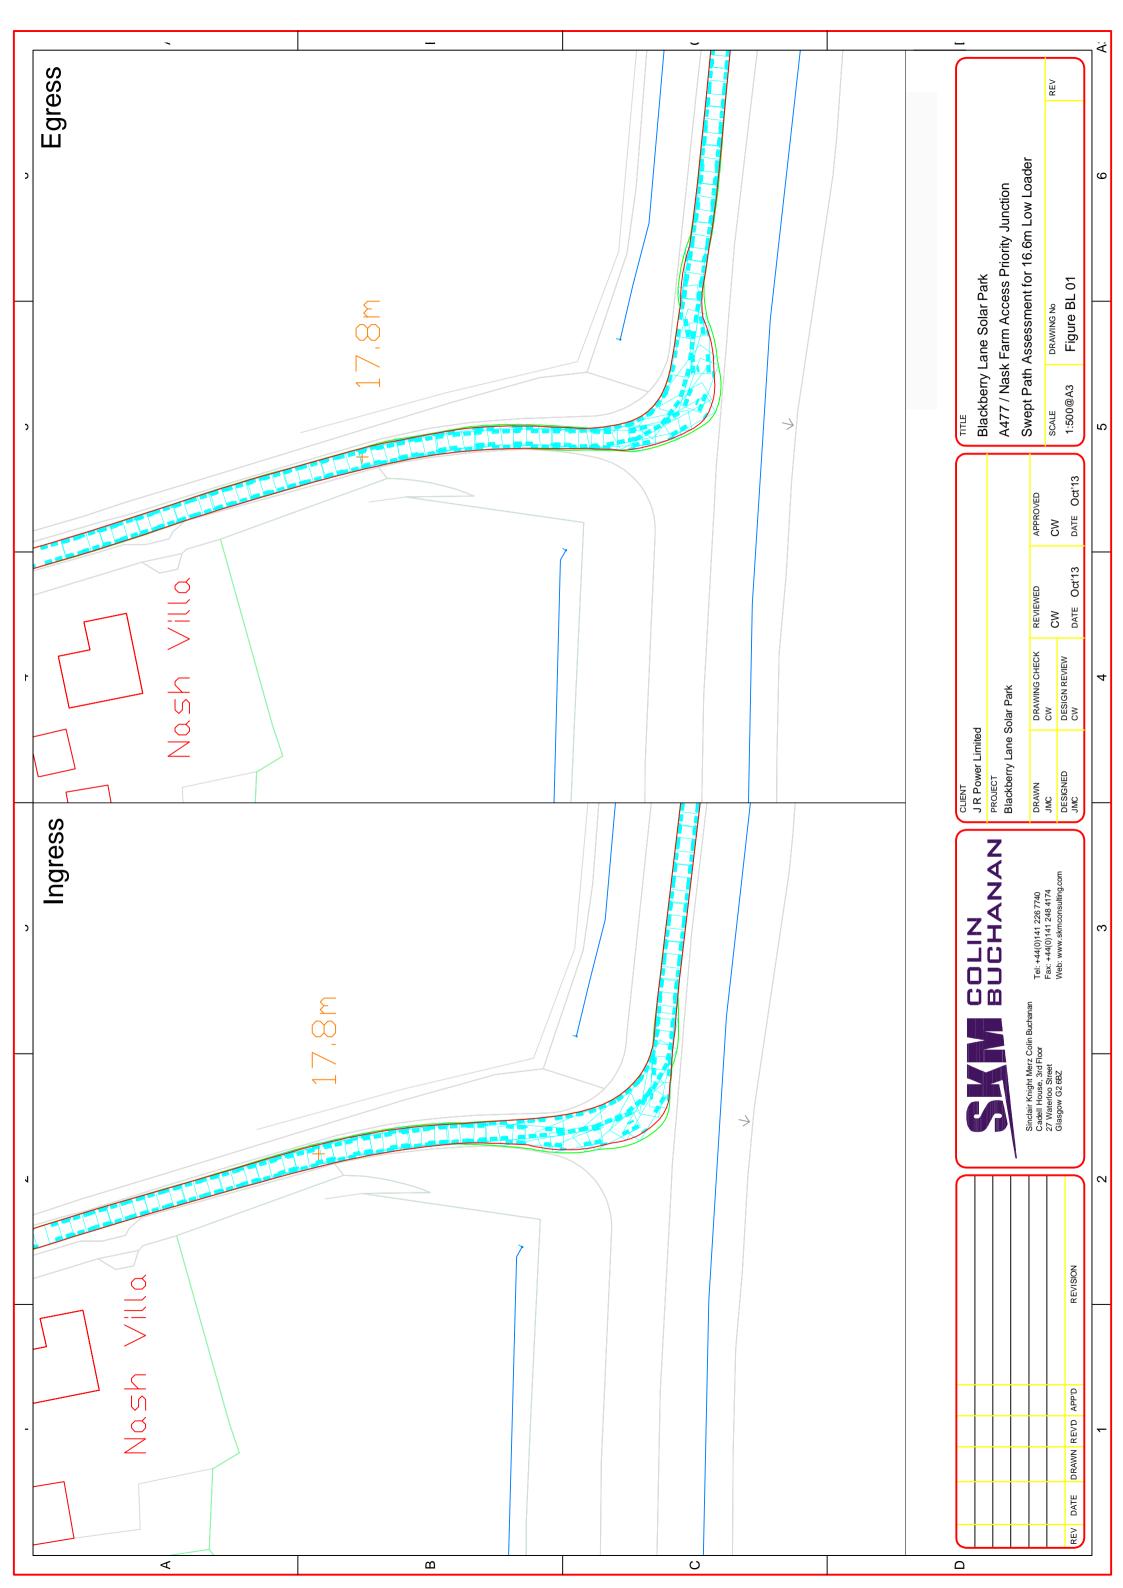

A desk-top assessment of the proposed route, between Junction 48 of the M4 and the A447 / Nash Farm access track priority junction, confirms that the Low Loaders can successfully negotiate this section of the proposed route while remaining within the carriageway extents. Swept path assessments (Figure BL01) have been undertaken at the A447 / Nash Farm access track priority junction, which confirm that Low Loaders can successfully negotiate this junction while remaining within the carriageway extents.